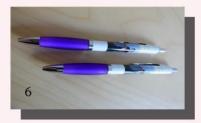

## www.wildlifeambulance.org

| NUM- | PRODUCT                                     | COST                     | QTY ORDERED    | TOTAL PRICE |
|------|---------------------------------------------|--------------------------|----------------|-------------|
| BER  |                                             |                          |                |             |
| 1    | CHARITY WRIST BAND                          | £1.00                    |                |             |
| 2    | FOX AND DEER XMAS CARDS PACK OF 5           | £3.00                    |                |             |
| 3    | WRAS PENCIL                                 | £0.75                    |                |             |
| 4    | HEDGEHOG TOY                                | £4.50                    |                |             |
| 5    | CELEBRATION 30TH YEAR PUZZLE                | £5.00                    |                |             |
| 6    | 30TH YEAR PEN                               | £3.00                    |                |             |
| 7    | RABBIT LARGE SOFT TOY                       | £8.00                    |                |             |
| 8    | EAGLE OR TAWNY OR SNOWY TOY (CIRCLE CHOICE) | £4.00                    |                |             |
| 9    | BROWN OR SWAN OR MALLARD (CIRCLE CHOICE)    | £4.00                    |                |             |
| 10   | "The Fields Were My Theatre" BOOK           | £8.99                    |                |             |
| 11   | SPONSOR A CAGE ADULT/CHILD                  | £50 A YEAR<br>OR MONTHLY |                |             |
| 12   | GULL SOFT TOY                               | £4.00                    |                |             |
| 13   | BADGER SOFT TOY                             | £4.50                    |                |             |
| 14   | GARDEN BIRD RUBBERS                         | £1.00                    |                |             |
| 15   | BAT SOFT TOY                                | £4.00                    |                |             |
| 16   | OWL DOOR STOP                               | £10.00                   |                |             |
| 17   | BRAND NEW DESIGN TOTE BAG                   | £4.00                    |                |             |
|      |                                             |                          | SUB-TOTAL      |             |
|      |                                             |                          | DONATION       |             |
|      |                                             |                          | DELIVERY       |             |
|      |                                             |                          | GRAND<br>TOTAL |             |