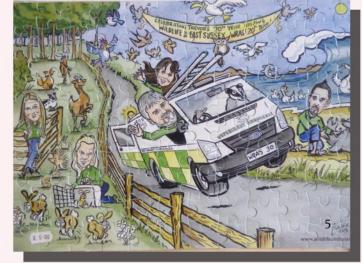

## www.wildlifeambulance.org

| NUM- | PRODUCT                                     | COST                     | QTY ORDERED    | TOTAL PRICE |
|------|---------------------------------------------|--------------------------|----------------|-------------|
| BER  |                                             |                          |                |             |
| 1    | CHARITY WRIST BAND                          | £1.00                    |                |             |
| 2    | FOX AND DEER XMAS CARDS PACK OF 5           | £3.00                    |                |             |
| 3    | WRAS PENCIL                                 | £0.75                    |                |             |
| 4    | HEDGEHOG TOY                                | £4.50                    |                |             |
| 5    | CELEBRATION 30TH YEAR PUZZLE                | £5.00                    |                |             |
| 6    | 30TH YEAR PEN                               | £3.00                    |                |             |
| 7    | RABBIT LARGE SOFT TOY                       | £8.00                    |                |             |
| 8    | EAGLE OR TAWNY OR SNOWY TOY (CIRCLE CHOICE) | £4.00                    |                |             |
| 9    | BROWN OR SWAN OR MALLARD (CIRCLE CHOICE)    | £4.00                    |                |             |
| 10   | "The Fields Were My Theatre" BOOK           | £8.99                    |                |             |
| 11   | SPONSOR A CAGE ADULT/CHILD                  | £50 A YEAR<br>OR MONTHLY |                |             |
| 12   | GULL SOFT TOY                               | £4.00                    |                |             |
| 13   | BADGER SOFT TOY                             | £4.50                    |                |             |
| 14   | GARDEN BIRD RUBBERS                         | £1.00                    |                |             |
| 15   | BAT SOFT TOY                                | £4.00                    |                |             |
| 16   | OWL DOOR STOP                               | £10.00                   |                |             |
| 17   | BRAND NEW DESIGN TOTE BAG                   | £4.00                    |                |             |
|      |                                             |                          | SUB-TOTAL      |             |
|      |                                             |                          | DONATION       |             |
|      |                                             |                          | DELIVERY       |             |
|      |                                             |                          | GRAND<br>TOTAL |             |