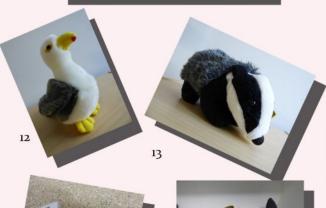

## www.wildlifeambulance.org

| NUM- | PRODUCT                                     | COST                     | QTY ORDERED    | TOTAL PRICE |
|------|---------------------------------------------|--------------------------|----------------|-------------|
| BER  |                                             |                          |                |             |
| 1    | CHARITY WRIST BAND                          | £1.00                    |                |             |
| 2    | FOX AND DEER XMAS CARDS PACK OF 5           | £3.00                    |                |             |
| 3    | WRAS PENCIL                                 | £0.75                    |                |             |
| 4    | HEDGEHOG TOY                                | £4.50                    |                |             |
| 5    | CELEBRATION 30TH YEAR PUZZLE                | £5.00                    |                |             |
| 6    | 30TH YEAR PEN                               | £3.00                    |                |             |
| 7    | RABBIT LARGE SOFT TOY                       | £8.00                    |                |             |
| 8    | EAGLE OR TAWNY OR SNOWY TOY (CIRCLE CHOICE) | £4.00                    |                |             |
| 9    | BROWN OR SWAN OR MALLARD (CIRCLE CHOICE)    | £4.00                    |                |             |
| 10   | "The Fields Were My Theatre" BOOK           | £8.99                    |                |             |
| 11   | SPONSOR A CAGE ADULT/CHILD                  | £50 A YEAR<br>OR MONTHLY |                |             |
| 12   | GULL SOFT TOY                               | £4.00                    |                |             |
| 13   | BADGER SOFT TOY                             | £4.50                    |                |             |
| 14   | GARDEN BIRD RUBBERS                         | £1.00                    |                |             |
| 15   | BAT SOFT TOY                                | £4.00                    |                |             |
| 16   | OWL DOOR STOP                               | £10.00                   |                |             |
| 17   | BRAND NEW DESIGN TOTE BAG                   | £4.00                    |                |             |
|      |                                             |                          | SUB-TOTAL      |             |
|      |                                             |                          | DONATION       |             |
|      |                                             |                          | DELIVERY       |             |
|      |                                             |                          | GRAND<br>TOTAL |             |