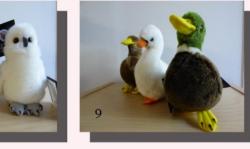

## www.wildlifeambulance.org

| NUM- | PRODUCT                                     | COST                     | QTY ORDERED    | TOTAL PRICE |
|------|---------------------------------------------|--------------------------|----------------|-------------|
| BER  |                                             |                          |                |             |
| 1    | CHARITY WRIST BAND                          | £1.00                    |                |             |
| 2    | FOX AND DEER XMAS CARDS PACK OF 5           | £3.00                    |                |             |
| 3    | WRAS PENCIL                                 | £0.75                    |                |             |
| 4    | HEDGEHOG TOY                                | £4.50                    |                |             |
| 5    | CELEBRATION 30TH YEAR PUZZLE                | £5.00                    |                |             |
| 6    | 30TH YEAR PEN                               | £3.00                    |                |             |
| 7    | RABBIT LARGE SOFT TOY                       | £8.00                    |                |             |
| 8    | EAGLE OR TAWNY OR SNOWY TOY (CIRCLE CHOICE) | £4.00                    |                |             |
| 9    | BROWN OR SWAN OR MALLARD (CIRCLE CHOICE)    | £4.00                    |                |             |
| 10   | "The Fields Were My Theatre" BOOK           | £8.99                    |                |             |
| 11   | SPONSOR A CAGE ADULT/CHILD                  | £50 A YEAR<br>OR MONTHLY |                |             |
| 12   | GULL SOFT TOY                               | £4.00                    |                |             |
| 13   | BADGER SOFT TOY                             | £4.50                    |                |             |
| 14   | GARDEN BIRD RUBBERS                         | £1.00                    |                |             |
| 15   | BAT SOFT TOY                                | £4.00                    |                |             |
| 16   | OWL DOOR STOP                               | £10.00                   |                |             |
| 17   | BRAND NEW DESIGN TOTE BAG                   | £4.00                    |                |             |
|      |                                             |                          | SUB-TOTAL      |             |
|      |                                             |                          | DONATION       |             |
|      |                                             |                          | DELIVERY       |             |
|      |                                             |                          | GRAND<br>TOTAL |             |