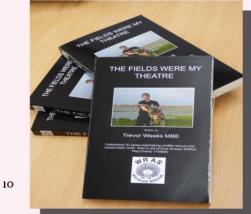

## www.wildlifeambulance.org

| NUM- | PRODUCT                                     | COST                     | QTY ORDERED    | TOTAL PRICE |
|------|---------------------------------------------|--------------------------|----------------|-------------|
| BER  |                                             |                          |                |             |
| 1    | CHARITY WRIST BAND                          | £1.00                    |                |             |
| 2    | FOX AND DEER XMAS CARDS PACK OF 5           | £3.00                    |                |             |
| 3    | WRAS PENCIL                                 | £0.75                    |                |             |
| 4    | HEDGEHOG TOY                                | £4.50                    |                |             |
| 5    | CELEBRATION 30TH YEAR PUZZLE                | £5.00                    |                |             |
| 6    | 30TH YEAR PEN                               | £3.00                    |                |             |
| 7    | RABBIT LARGE SOFT TOY                       | £8.00                    |                |             |
| 8    | EAGLE OR TAWNY OR SNOWY TOY (CIRCLE CHOICE) | £4.00                    |                |             |
| 9    | BROWN OR SWAN OR MALLARD (CIRCLE CHOICE)    | £4.00                    |                |             |
| 10   | "The Fields Were My Theatre" BOOK           | £8.99                    |                |             |
| 11   | SPONSOR A CAGE ADULT/CHILD                  | £50 A YEAR<br>OR MONTHLY |                |             |
| 12   | GULL SOFT TOY                               | £4.00                    |                |             |
| 13   | BADGER SOFT TOY                             | £4.50                    |                |             |
| 14   | GARDEN BIRD RUBBERS                         | £1.00                    |                |             |
| 15   | BAT SOFT TOY                                | £4.00                    |                |             |
| 16   | OWL DOOR STOP                               | £10.00                   |                |             |
| 17   | BRAND NEW DESIGN TOTE BAG                   | £4.00                    |                |             |
|      |                                             |                          | SUB-TOTAL      |             |
|      |                                             |                          | DONATION       |             |
|      |                                             |                          | DELIVERY       |             |
|      |                                             |                          | GRAND<br>TOTAL |             |