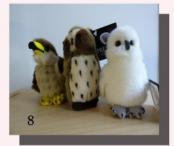

## www.wildlifeambulance.org

| NUM- | PRODUCT                                     | COST                     | QTY ORDERED    | TOTAL PRICE |
|------|---------------------------------------------|--------------------------|----------------|-------------|
| BER  |                                             |                          |                |             |
| 1    | CHARITY WRIST BAND                          | £1.00                    |                |             |
| 2    | FOX AND DEER XMAS CARDS PACK OF 5           | £3.00                    |                |             |
| 3    | WRAS PENCIL                                 | £0.75                    |                |             |
| 4    | HEDGEHOG TOY                                | £4.50                    |                |             |
| 5    | CELEBRATION 30TH YEAR PUZZLE                | £5.00                    |                |             |
| 6    | 30TH YEAR PEN                               | £3.00                    |                |             |
| 7    | RABBIT LARGE SOFT TOY                       | £8.00                    |                |             |
| 8    | EAGLE OR TAWNY OR SNOWY TOY (CIRCLE CHOICE) | £4.00                    |                |             |
| 9    | BROWN OR SWAN OR MALLARD (CIRCLE CHOICE)    | £4.00                    |                |             |
| 10   | "The Fields Were My Theatre" BOOK           | £8.99                    |                |             |
| 11   | SPONSOR A CAGE ADULT/CHILD                  | £50 A YEAR<br>OR MONTHLY |                |             |
| 12   | GULL SOFT TOY                               | £4.00                    |                |             |
| 13   | BADGER SOFT TOY                             | £4.50                    |                |             |
| 14   | GARDEN BIRD RUBBERS                         | £1.00                    |                |             |
| 15   | BAT SOFT TOY                                | £4.00                    |                |             |
| 16   | OWL DOOR STOP                               | £10.00                   |                |             |
| 17   | BRAND NEW DESIGN TOTE BAG                   | £4.00                    |                |             |
|      |                                             |                          | SUB-TOTAL      |             |
|      |                                             |                          | DONATION       |             |
|      |                                             |                          | DELIVERY       |             |
|      |                                             |                          | GRAND<br>TOTAL |             |