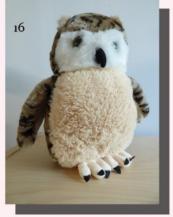

## www.wildlifeambulance.org

| NUM- | PRODUCT                                     | COST                     | QTY ORDERED    | TOTAL PRICE |
|------|---------------------------------------------|--------------------------|----------------|-------------|
| BER  |                                             |                          |                |             |
| 1    | CHARITY WRIST BAND                          | £1.00                    |                |             |
| 2    | FOX AND DEER XMAS CARDS PACK OF 5           | £3.00                    |                |             |
| 3    | WRAS PENCIL                                 | £0.75                    |                |             |
| 4    | HEDGEHOG TOY                                | £4.50                    |                |             |
| 5    | CELEBRATION 30TH YEAR PUZZLE                | £5.00                    |                |             |
| 6    | 30TH YEAR PEN                               | £3.00                    |                |             |
| 7    | RABBIT LARGE SOFT TOY                       | £8.00                    |                |             |
| 8    | EAGLE OR TAWNY OR SNOWY TOY (CIRCLE CHOICE) | £4.00                    |                |             |
| 9    | BROWN OR SWAN OR MALLARD (CIRCLE CHOICE)    | £4.00                    |                |             |
| 10   | "The Fields Were My Theatre" BOOK           | £8.99                    |                |             |
| 11   | SPONSOR A CAGE ADULT/CHILD                  | £50 A YEAR<br>OR MONTHLY |                |             |
| 12   | GULL SOFT TOY                               | £4.00                    |                |             |
| 13   | BADGER SOFT TOY                             | £4.50                    |                |             |
| 14   | GARDEN BIRD RUBBERS                         | £1.00                    |                |             |
| 15   | BAT SOFT TOY                                | £4.00                    |                |             |
| 16   | OWL DOOR STOP                               | £10.00                   |                |             |
| 17   | BRAND NEW DESIGN TOTE BAG                   | £4.00                    |                |             |
|      |                                             |                          | SUB-TOTAL      |             |
|      |                                             |                          | DONATION       |             |
|      |                                             |                          | DELIVERY       |             |
|      |                                             |                          | GRAND<br>TOTAL |             |